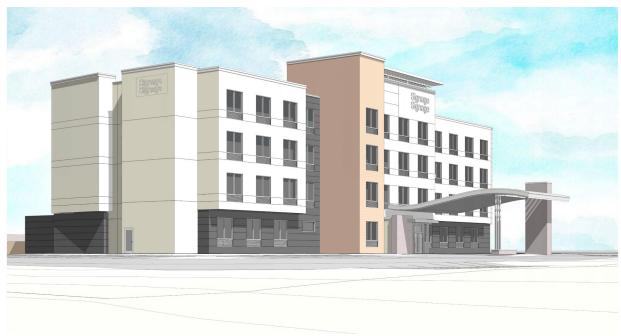

## Fairfield Inn & Suites - by Marriott

PHOTOS COURTESY OF ADCI CONSTRUCTION

## **PROJECT SERVICES**

- Land Surveying
- Site Development
- Civil Engineering

A new Fairfield Inn & Suites by Marriott hotel is set to open in Baraboo, Wisconsin in 2023. The hotel will be located at 100 Gateway Drive, just off of U.S. Highway 12.

The hotel will feature 80 rooms and suites, a fitness center, an outdoor pool, a hot tub, and a free breakfast buffet. The hotel will also have a business center and meeting space for up to 50 people.

The new Fairfield Inn & Suites will be a welcome addition to the Baraboo area. The hotel will provide much-needed lodging for visitors to the area, which is home to a number of popular attractions, including the Wisconsin Dells, Devil's Lake State Park, and the Circus World Museum.