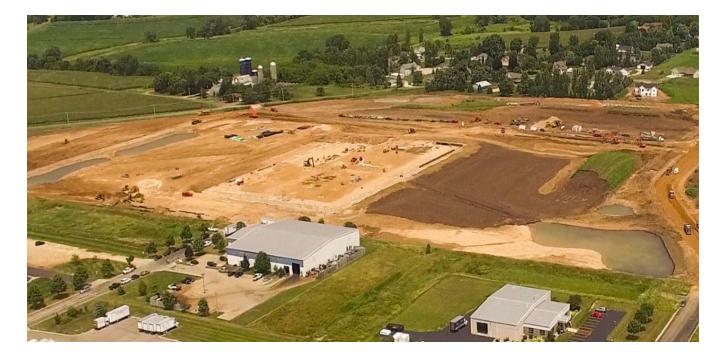

## **PROJECT SERVICES**

- Civil Engineering
- Land Surveying
- Water & Environmental Resources

American Packaging Company constructed a new manufacturing facility in the Village of DeForest North Business Park. The overall project included the design and planning of a 471,750-square foot building on a 26.3 acre site. The initial phase of the project included a 171,100-square foot building. The development included access drives, parking areas, loading docks, and storm water management basins within the site.

Vierbicher was hired by Angus-Young to provide surveying, site engineering and stormwater design services for the project. Coordination with the Village of DeForest, Capital Area Regional Planning Commission (CARPC), the Department of Natural Resources (WDNR) and the State of Wisconsin Department of Commerce was required to comply with stormwater and erosion control requirements for the project.