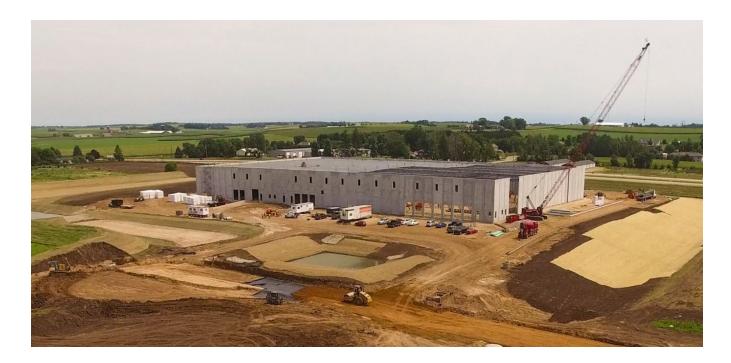

## **PROJECT SERVICES**

- Civil Engineering
- Land Surveying
- Water & Environmental Resources

The Little Potato Company constructed their USA corporate headquarters, potato processing and packaging facility in the Village of DeForest. The facility included a 133,000-square foot building on a 15.91 acre site. The development included access drives, parking areas, utilities, loading docks, and storm water management basins within the site.

Vierbicher was hired by Ryan Companies US, Inc. to provide surveying, site engineering and stormwater design services for the project. Coordination with the Village of DeForest, Capital Area Regional Planning Commission (CARPC), the Department of Natural Resources (WDNR) and the State of Wisconsin Department of Commerce was required to comply with stormwater and erosion control requirements for the project.