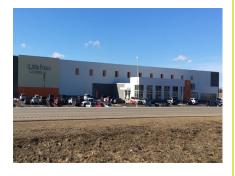

## **PROJECT SERVICES**

- Civil Engineering
- Land Surveying
- Water & Environmental Resources

The Little Potato Company constructed their USA corporate headquarters, potato processing and packaging facility in the Village of DeForest. The facility included a 133,000-square foot building on a 15.91 acre site. The development included access drives, parking areas, utilities, loading docks, and storm water management basins within the site.

Vierbicher was hired by Ryan Companies US, Inc. to provide surveying, site engineering and stormwater design services for the project. Coordination with the Village of DeForest, Capital Area Regional Planning Commission (CARPC), the Department of Natural Resources (WDNR) and the State of Wisconsin Department of Commerce was required to comply with stormwater and erosion control requirements for the project.